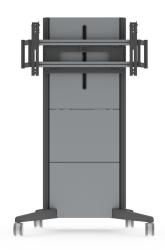

Order Code: 100014281 / 40001426

# PD03MHA/PD03MHA-CB86

High-end mobile, motorised, height-adjustable Mount

High-End Mobile, Motorised, Height-Adjustable Mount for NEC Large Format Displays

Automatic height-adjustable trolley for large format displays from 46" to 98" offering moveable and ergonomic interactivity for corporate and education, with focus on stability, mobility and flexibility. Elegant yet robust, the bracket prevents the display from shaking when touched. Electrical height-adjustment makes it easy to adjust the screen to different users.



#### PD03MHA front view



### **Delivering Genuine Benefits**

- Soft motorised height-adjustment, readily available from a button on the side of the unit
- Especially designed for usage with touch displays
- Professional cable management inside main body
- Storage space for equipment
- Easy to move (large handles as standard)
- Lockable 100mm casters enable safe and easy maneuverability over various flooring surfaces
- · Highly preassembled to make installation quick and easy
- Converts from a trolley into a stand using the optional Cart Feet FT02

#### PD03MHA back view



### **Technical Drawings**



## **Technical Specifications**

| Order Code                                                                                          |