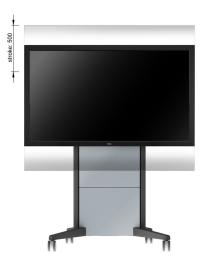

Order Code: 100014281 / 40001426

# PD03MHA/PD03MHA-CB86

High-end mobile, motorised, height-adjustable Mount

High-End Mobile, Motorised, Height-Adjustable Mount for NEC Large Format Displays

Automatic height-adjustable trolley for large format displays from 46" to 98" offering moveable and ergonomic interactivity for corporate and education, with focus on stability, mobility and flexibility. Elegant yet robust, the bracket prevents the display from shaking when touched. Electrical height-adjustment makes it easy to adjust the screen to different users.



#### PD03MHA front view



### **Delivering Genuine Benefits**

- Soft motorised height-adjustment, readily available from a button on the side of the unit
- Especially designed for usage with touch displays
- Professional cable management inside main body
- Storage space for equipment
- Easy to move (large handles as standard)
- Lockable 100mm casters enable safe and easy maneuverability over various flooring surfaces
- · Highly preassembled to make installation quick and easy
- Converts from a trolley into a stand using the optional Cart Feet FT02

#### PD03MHA back view



### **Technical Drawings**



## **Technical Specifications**

| Order Code                                                                                          |