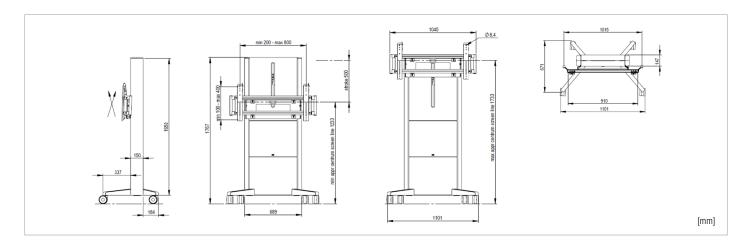

### **Technical Drawings**

## **Technical Specifications**

| Order Code                                                                                          |                                                                                                                                                                       |
|-----------------------------------------------------------------------------------------------------|-----------------------------------------------------------------------------------------------------------------------------------------------------------------------|
| PD03MHA                                                                                             | 100014281                                                                                                                                                             |
| PD03MHA-CB86                                                                                        | 40001426                                                                                                                                                              |
| FT02 (Cart Feet)                                                                                    | 100013614                                                                                                                                                             |
| Max. load capacity (kg)                                                                             | 120                                                                                                                                                                   |
| Recommended display size                                                                            | 46" to 98"                                                                                                                                                            |
| Orientation                                                                                         | Landscape                                                                                                                                                             |
| Height adjustment (mm)                                                                              | 500                                                                                                                                                                   |
| VESA pattern (mm)                                                                                   | PD03MHA 200 x 200 to 800 x 400; PD03MHA-CB86 200 x 200 to 800 x 600                                                                                                   |
| Product weight (kg)                                                                                 | 82.5                                                                                                                                                                  |
| Shipping weight (kg)                                                                                |                                                                                                                                                                       |
| Box 1                                                                                               | 20.4                                                                                                                                                                  |
| Box 2                                                                                               | 65.0                                                                                                                                                                  |
| Box 3                                                                                               | 9.5                                                                                                                                                                   |
| Box 4                                                                                               | 3.5 (PD03MHA-CB86)                                                                                                                                                    |
| Package dimension (mm)                                                                              |                                                                                                                                                                       |
| Box 1                                                                                               | 1160 x 750 x 120                                                                                                                                                      |
| Box 2                                                                                               | 1740 x 790 x 240                                                                                                                                                      |
| Box 3                                                                                               | 930 x 290 x 90                                                                                                                                                        |
| Box 4                                                                                               | 900 x 100 x 200 (PD03MHA-CB86)                                                                                                                                        |
| Shipping Content                                                                                    | Main body of trolley incl. electric motor, Foot incl. 100mm casters, Handles, Remote control with cable, VESA mounting bars; PD03MHA-CB86: 800x600 VESA mounting bars |
| Finish                                                                                              | Aluminium/anthracite grey                                                                                                                                             |
| Supported NEC Large Format Displays                                                                 | PD03MHA: All Large Format Displays from 46" - 98" (up to 120kg) - except CB861Q PD03MHA-CB86: CB861Q                                                                  |
| Warranty                                                                                            | 5 years (mechanical parts); 2 years (electrical parts)                                                                                                                |
| For additional pictures and Solutions overview,<br>Visit www.nec-display-solutions.com for details. |                                                                                                                                                                       |