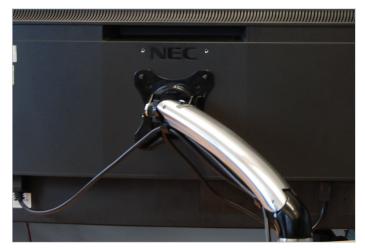

### **Quad Monitor Desktop Arm Mount**

**Desktop Monitor Arm Mount Cable Management** 

## **Delivering Genuine Benefits**

- · Health conscious adjustment to help reduce eye, back and neck strain, the monitor can be positioned to the perfect ergonomic setup.
- Smooth and effortless display movement the simple to adjust mounting arm allows a floating display movement for perfect adjustment according to your individual needs, whatever the weight of the monitor.
- Tidy your desk mount-integrated cable management ensures a clean and professional finish without a jumble of visible cables whilst freeing up valuable desk space beneath the 'floating' display.
- Simple and universal setup designed to serve all NEC desktop displays up to 34" in size, it takes just a few minutes to connect the monitor, fix the clamp-on mounting base to your desk and be ready to function productively. The robust design and light weight is ideal for rental applications and mobile use.