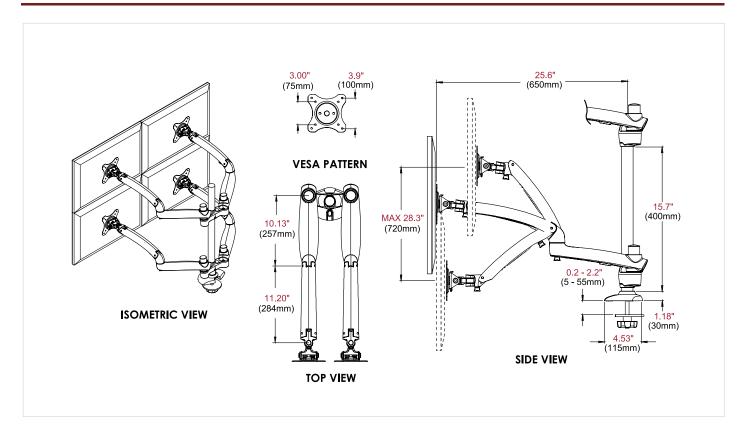

## **Technical Specifications**

| Order Codes                                                                                         |                                                                                       |
|-----------------------------------------------------------------------------------------------------|---------------------------------------------------------------------------------------|
| DM01 Q G                                                                                            | 100014926                                                                             |
| Finish                                                                                              | Polished Aluminum with Black base and accents                                         |
| MECHANICAL INFORMATION                                                                              |                                                                                       |
| Load Capacity [kg]                                                                                  | 3.8 to 8.1                                                                            |
| VESA [mm]                                                                                           | 75 x 75 / 100 x 100                                                                   |
| Weight [kg]                                                                                         | 14.3                                                                                  |
| Dimensions                                                                                          | See drawing                                                                           |
| Desktop Thickness [mm]                                                                              | 5 to 55                                                                               |
| SHIPPING INFORMATION                                                                                |                                                                                       |
| Dimensions [mm]                                                                                     | 442 x 578 x 424                                                                       |
| Weight [kg]                                                                                         | 18                                                                                    |
| Content                                                                                             | Base with Pole, 4 Arms w/adaptors, 2 Dual arm mount, Hardware & mounting instructions |
| Supported Desktop Monitors                                                                          | tbd                                                                                   |
| Additional Information                                                                              | Mounting base accommodates desktop and counter thickness of 0.2" to 2.2" (5-55mm)     |
| For additional pictures and Solutions overview,<br>Visit www.nec-display-solutions.com for details. |                                                                                       |