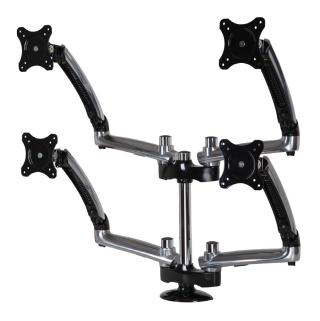

# Desktop Arm Mount DM01 Q G

Quad monitor desktop arm mount for NEC desktop displays up to 34" in size

Achieve the perfect ergonomic positioning to reduce eye, back and neck strain

The DM01 Q G desktop monitor mount features four attractive height adjustable articulating arms that provide optimum ergonomics for monitors up to 34" in size. Designed for easy and fast setup, the grommet base provides limitless mounting options on any desktop or countertop surface.

### **Quad Monitor Desktop Arm Mount**

**Desktop Monitor Arm Mount Cable Management** 