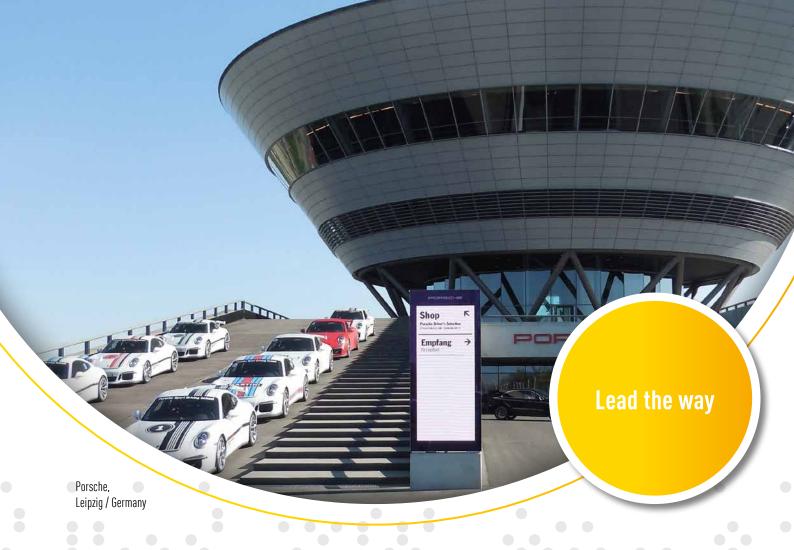

#### **Digital Direction Systems**

Digital direction systems guide the viewers. These extraordinarily shaped signposts lead them and display necessary information in a colorful way.

Arlanda Airport, Stockholm / Sweden