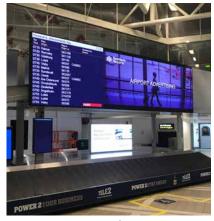

#### **Public Information Displays**

Public information displays sweeten the wait – whether at the bus stop, the train station, or the airport. They bring entertainment to countless public places and thus provide a positive experience for the viewers. Alternatively, from a practical point of view, they ensure that the viewers quickly receive the information relevant to them.