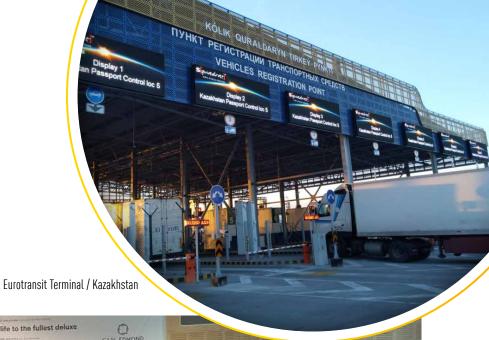

#### **Digital Direction Systems**

Digital direction systems guide the viewers. These extraordinarily shaped signposts lead them and display necessary information in a colorful way.

Arlanda Airport, Stockholm / Sweden