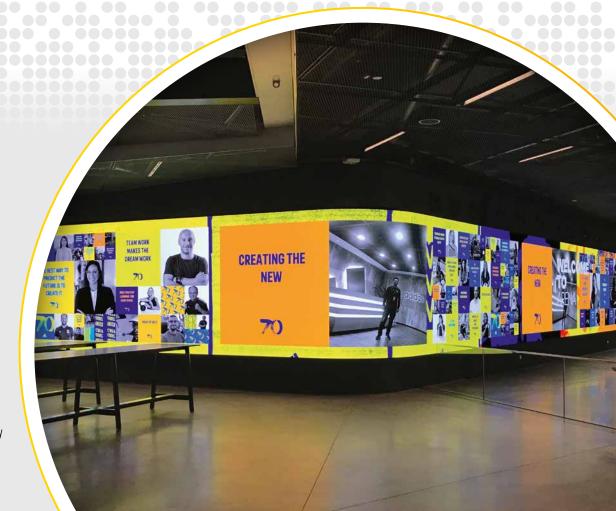

# ENTRANCE AREAS CONFERENCE AND MEETING ROOMS

#### **Entrance Areas**

Let visitors know what is waiting for them. A screen in your entrance area can welcome and engages every visitor with the initial brand messages your organization wishes to communicate. It can indicate the current location in the building or guide visitors to their destination. Or it can simply serve to entertain guests. In any case, it can ensure that visitors feel they are being well taken care of.

#### **Conference and Meeting Rooms**

Get the attention of your clients and employees the very moment they set foot in your conference room with one of our indoor LED solutions. Fascinate them with a presentation in high definition and brilliant colors, and make a lasting impression.