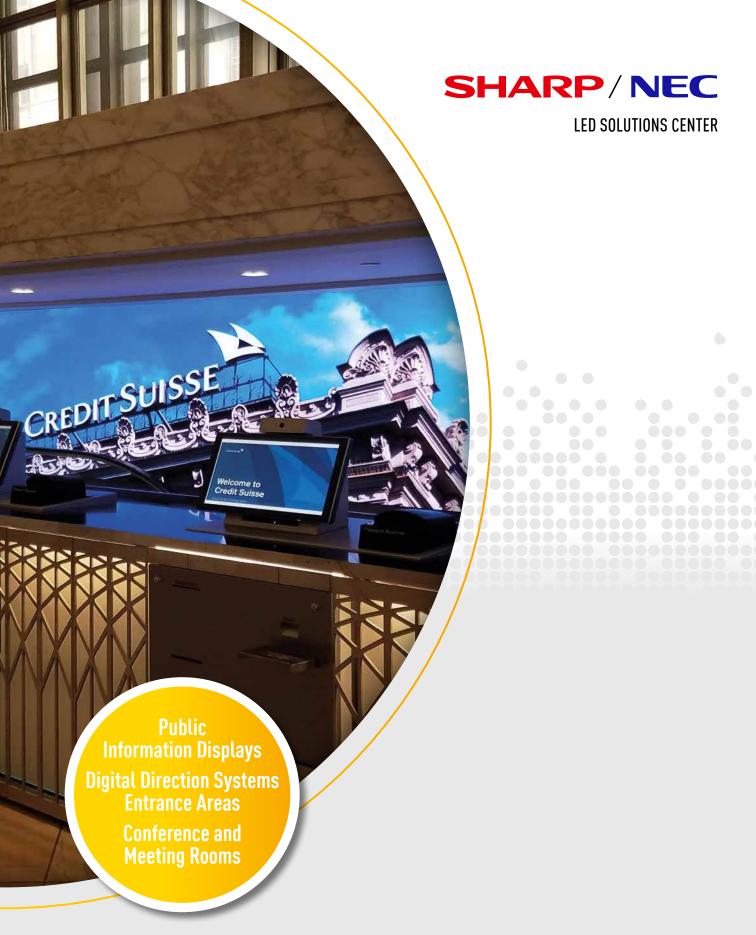

# PUBLIC INFORMATION DISPLAYS DIGITAL DIRECTION SYSTEMS

#### **Public Information Displays**

Public information displays sweeten the wait – whether at the bus stop, the train station, or the airport. They bring entertainment to countless public places and thus provide a positive experience for the viewers. Alternatively, from a practical point of view, they ensure that the viewers quickly receive the information relevant to them.

#### **Digital Direction Systems**

Digital direction systems guide the viewers. These extraordinarily shaped signposts lead them and display necessary information in a colorful way.

Arlanda Airport, Stockholm / Sweden

#### **Entrance Areas**

Let visitors know what is waiting for them. A screen in your entrance area can welcome and engages every visitor with the initial brand messages your organization wishes to communicate. It can indicate the current location in the building or guide visitors to their destination. Or it can simply serve to entertain guests. In any case, it can ensure that visitors feel they are being well taken care of.

#### **Conference and Meeting Rooms**

Get the attention of your clients and employees the very moment they set foot in your conference room with one of our indoor LED solutions. Fascinate them with a presentation in high definition and brilliant colors, and make a lasting impression.

Mercedes-Benz, Berlin / Germany

Santander Bank, London / Great Britain

Credit Suisse, New York / USA

Thales, Bordeaux and Paris / France

Max-Planck-Institut, Dresden / Germany

adidas Headquarters, Herzogenaurach / Germany