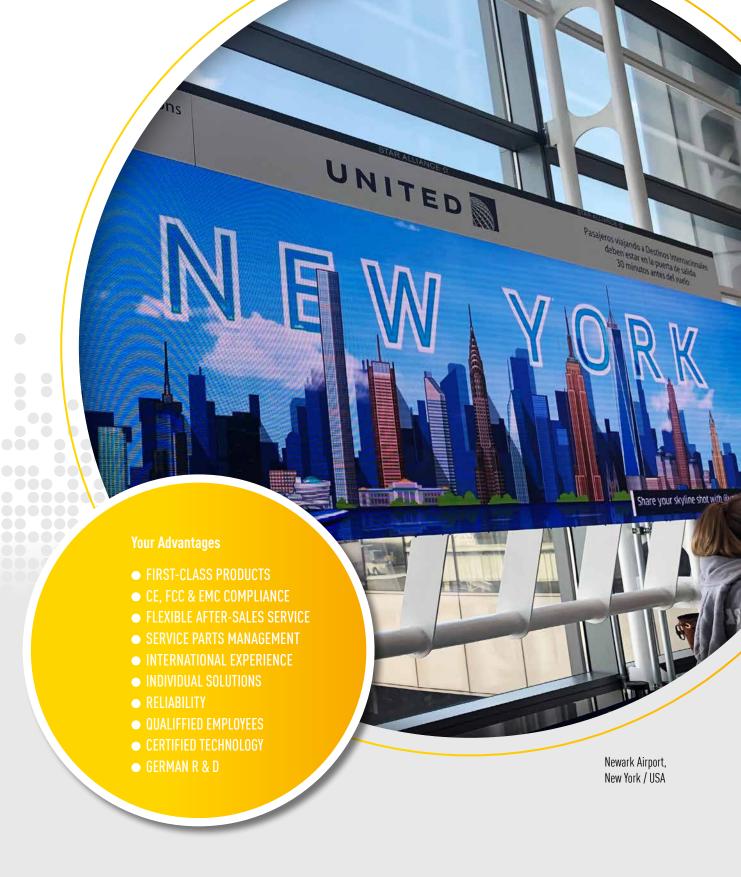

# PUBLIC INFORMATION DISPLAYS DIGITAL DIRECTION SYSTEMS

#### **Public Information Displays**

Public information displays sweeten the wait – whether at the bus stop, the train station, or the airport. They bring entertainment to countless public places and thus provide a positive experience for the viewers. Alternatively, from a practical point of view, they ensure that the viewers quickly receive the information relevant to them.

#### **Digital Direction Systems**

Digital direction systems guide the viewers. These extraordinarily shaped signposts lead them and display necessary information in a colorful way.

Arlanda Airport, Stockholm / Sweden